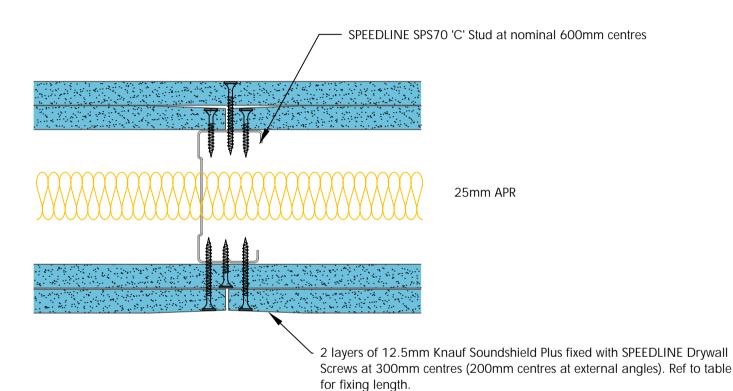

'C' Stud - Staggered Joint Double Layer

Details to be read in conjunction with project specification guidelines

Adsetts House, 16 Europa View, Sheffield Business Park, Sheffield, S9 1XH.

S9 1XH. T: 0114 231 8030